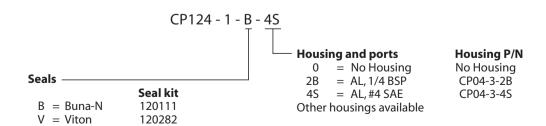

# **Shuttle Valves Catalog**

Load Shuttle Valve - Normal Direction CP124-1

#### **OPERATION**

This valve senses the higher of the two input pressures at ports 1 and 3 and routes it to the output port 2.

#### **Schematic**



#### **SPECIFICATIONS**

### **Theoretical performance**



## **Specifications**

| Rated pressure      | 350 bar [5075 psi]* |
|---------------------|---------------------|
| Rated flow at 7 bar | 4 l/min             |
| [100 psi]           | [1 US gal/min]      |
| Leakage             | 6 drops/min @       |
|                     | Rated pressure      |
| Weight              | 0.02 kg [0.04 lb]   |
| Cavity              | CP04-3              |

<sup>\*</sup>Updated Pressure Rating

## DIMENSIONS

mm [in]

#### Cross-sectional view



# ORDERING INFORMATION