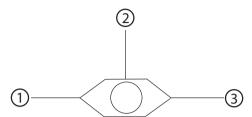

#### **OPERATION**

This valve senses the higher of the two input pressures at ports 1 and 3 and routes it to the output port 2.

#### **Schematic**