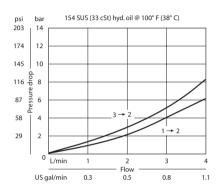

# **Shuttle Valves Catalog**

Load Shuttle Valve - Normal Direction CP124-1

#### **OPERATION**

This valve senses the higher of the two input pressures at ports 1 and 3 and routes it to the output port 2.

#### **Schematic**



#### **SPECIFICATIONS**

### **Theoretical performance**



## **Specifications**

| Rated pressure      | 350 bar [5075 psi]* |
|---------------------|---------------------|
| Rated flow at 7 bar | 4 l/min             |
| [100 psi]           | [1 US gal/min]      |
| Leakage             | 6 drops/min @       |
|                     | Rated pressure      |
| Weight              | 0.02 kg [0.04 lb]   |
| Cavity              | CP04-3              |

<sup>\*</sup>Updated Pressure Rating

## DIMENSIONS

mm [in]

#### Cross-sectional view



# ORDERING INFORMATION