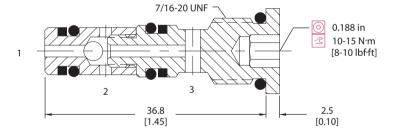

# **Shuttle Valves Catalog**

Load Shuttle Valve - Normal Direction CP124-1

#### **OPERATION**

This valve senses the higher of the two input pressures at ports 1 and 3 and routes it to the output port 2.

#### **Schematic**



#### **SPECIFICATIONS**

### **Theoretical performance**



## **Specifications**

| Rated pressure      | 350 bar [5075 psi]* |
|---------------------|---------------------|
| Rated flow at 7 bar | 4 l/min             |
| [100 psi]           | [1 US gal/min]      |
| Leakage             | 6 drops/min @       |
|                     | Rated pressure      |
| Weight              | 0.02 kg [0.04 lb]   |
| Cavity              | CP04-3              |

<sup>\*</sup>Updated Pressure Rating

## DIMENSIONS

mm [in]

#### Cross-sectional view



# ORDERING INFORMATION