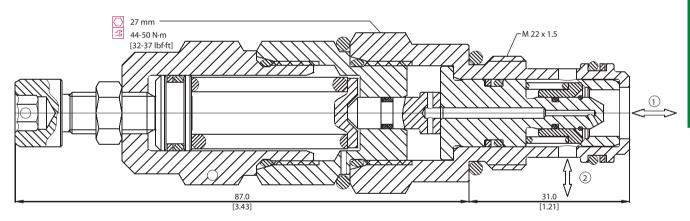

## **DIMENSIONS**

mm [in] Cross-sectional view

## **Specifications**

| Rated pressure | 350 bar [5075 psi]       |
|----------------|--------------------------|
| Rated flow     | 80 l/min [21 US gal/min] |
| Weight         | 0.29 kg [0.64 lb]        |
| Cavity         | NCS06/2                  |