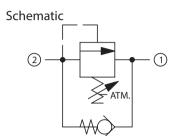

### **OPERATION**

This is a direct-acting, differential area, atmospherically-vented, poppet-type relief valve that relieves from 2 to 1 with an integral free-flow check from 1 to 2.