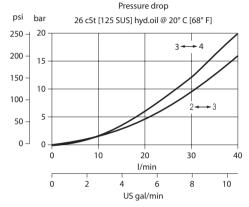

## **Sequence Valves Catalog**

3-Way VDP 06/4201

#### **OPERATION**

This is a direct-acting, spool-type sequence valve with external pilot and atmospheric vent.

### **Schematic**

### **SPECIFICATIONS**

### Theoretical performance





### **Specifications**

| <u> </u>            |                    |
|---------------------|--------------------|
| Rated pressure      | 315 bar [4500 psi] |
| Rated flow at 7 bar | 22 l/min           |
| [100 psi]           | [6 US gal/min]     |
| Weight              | 0.28 kg [0.62 lb]  |
| Cavity              | NCS06/4            |

### **DIMENSIONS**



# ORDERING INFORMATION



To order this valve with a specific factory setting, contact your Comatrol representative