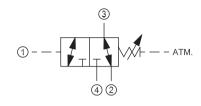

#### **OPERATION**

This is a direct-acting, spool-type sequence valve with external pilot and atmospheric vent.

### **Schematic**