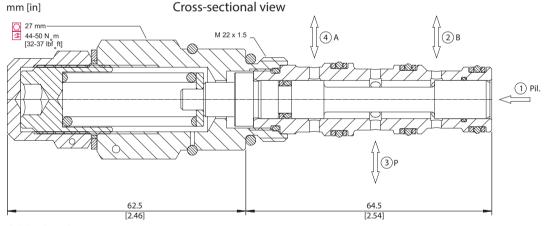

## **Sequence Valves Catalog**

3-Way VDP 06/4201

#### **OPERATION**

This is a direct-acting, spool-type sequence valve with external pilot and atmospheric vent.

### **Schematic**

### **SPECIFICATIONS**

### Theoretical performance





### **Specifications**

| <u> </u>            |                    |
|---------------------|--------------------|
| Rated pressure      | 315 bar [4500 psi] |
| Rated flow at 7 bar | 22 l/min           |
| [100 psi]           | [6 US gal/min]     |
| Weight              | 0.28 kg [0.62 lb]  |
| Cavity              | NCS06/4            |

### **DIMENSIONS**



# ORDERING INFORMATION



To order this valve with a specific factory setting, contact your Comatrol representative