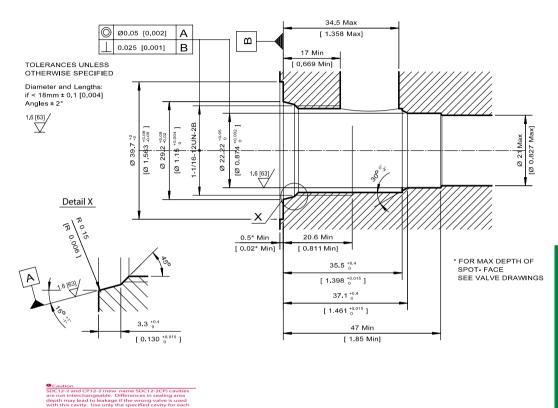

**Cavities Catalog** 

SDC12-2

## Dimensions



## Form tools

|                | Model code  | Material<br>number |
|----------------|-------------|--------------------|
| Finishing tool | SDC-12-2-FT | 11027194           |
| Roughing tool  | SDC-12-2-RT | 11027195           |

| Housings       |                                |         |          |
|----------------|--------------------------------|---------|----------|
| Order Code     | Description                    | Ports   | Page     |
| SDC12-2-DG-4B  | Aluminum Housing               | 1/2 BSP | HS - 100 |
| SDC12-2-DG-6B  | Aluminum Housing               | 3/4 BSP | HS - 96  |
| SDC12-2-LG1-6B | Aluminum Housing, Two #2 Ports | 3/4 BSP | HS - 99  |
| SDC12-2-LG2-6B | Aluminum Housing, Two #1 Ports | 3/4 BSP | HS - 98  |
| SDC12-2-10S    | Aluminum housing               | #10